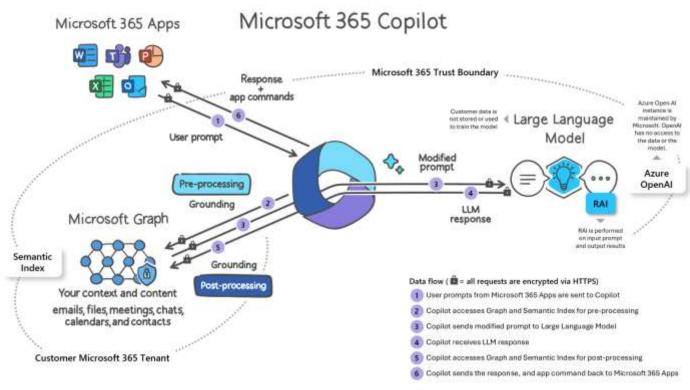

## **Business Usage- MS Copilot**

- Releasing to enterprises
- \$30 per user per month (add-on)
- Things to Know
  - Real-time access via MS Graph
  - Inherits policies
  - Secure partition
  - User make choices
  - Copilot learns and grows
  - Word, Excel, PowerPoint, Outlook, Teams

https://adoption.microsoft.com/en-us/copilot/