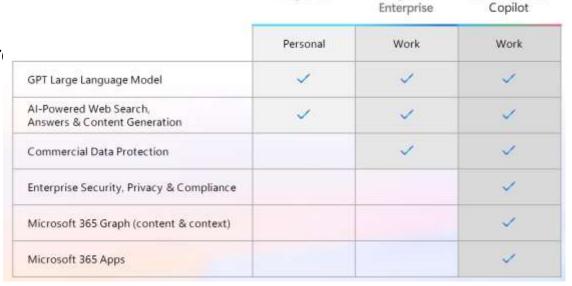

## **Business Usage- Bing Chat**

- Requirements
  - https://www.bing.com/chat
  - Free- Microsoft 365 E3 and E5, Business Standard and Premium
  - Enable <a href="https://aka.ms/TurnOnBCE">https://aka.ms/TurnOnBCE</a>
  - Add to Edge <a href="https://www.microsoft.com/en-us/edge/learning-center/how-to-use-bing-in-sidebar?form=MA13I2">https://www.microsoft.com/en-us/edge/learning-center/how-to-use-bing-in-sidebar?form=MA13I2</a>
- Key Things to Know
  - Bing Image Creator
  - Page Summary
  - Commercial data protection with Azure Information Protection (AIP)
    - Sharepoint, OneDrive, Exchange email