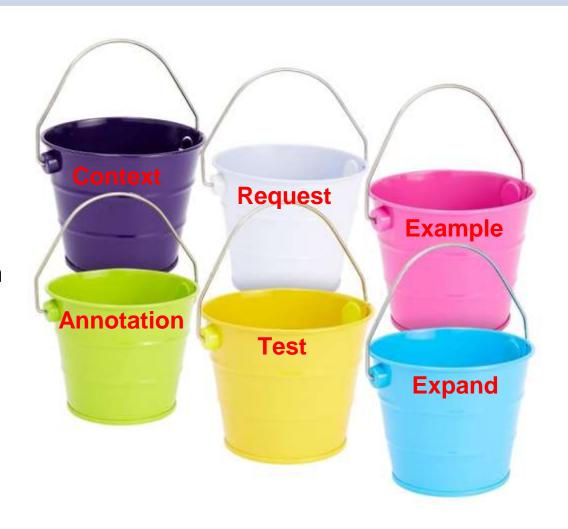

#### **Prompts**

- Prompt Engineering
  - Context- Provide background
  - Request- Specify the exact question
  - Example- Share expectations
  - Annotation- Format, style, tone, and length of the output.
  - Test- Evaluate the outputs
  - Expand- Try different prompts and outputs
- Third Times the Charm