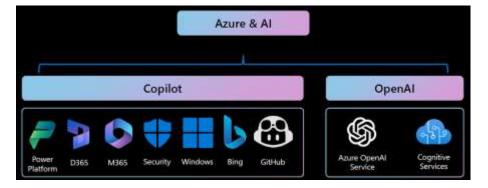

## **Business Usage- Copilot**

- Office Suite
  - Word- Content creation
  - Excel- Generate insights
  - Outlook- Coaching tips and suggestions
  - Teams- Summarize 30 days
  - PowerPoint- Image generation
- Others
  - Azure- Health Bot
  - GitHub/ Dynamics
  - Azure OpenAl Service

Opportunities for "low code "development

- Applets
  - CrystalKnows
  - AskYourPDF
  - .IO Vendors
- Major Apps
  - HubSpot
  - SalesForce
  - SAP
  - Intuit-QB
  - Your Apps