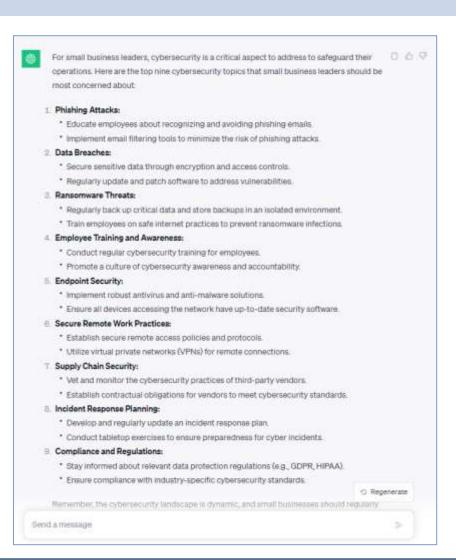

#### My Use Cases

- > Research
- Topic Ideas
- Training Outline
- Presentation Bullets
- Scoping
- Questions to Ask
- Improve Ticket Notes
- Security Details
- Rewrite Letters/Emails
- Marketing