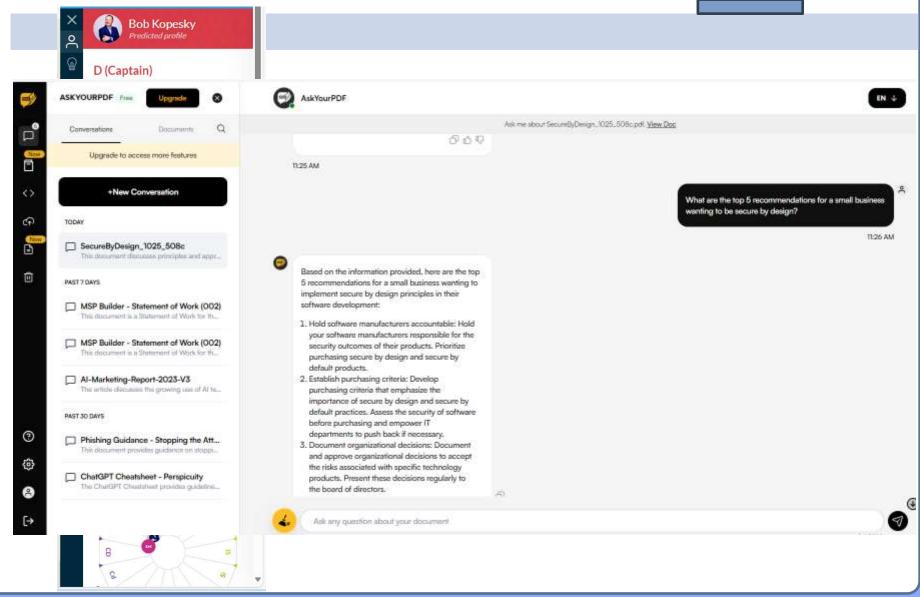

Opportunities for "low code "development

- Applets
  - CrystalKnows
  - AskYourPDF
  - .IO Vendors
- Major Apps
  - HubSpot
  - SalesForce
  - SAP
  - Intuit-QB
  - Your Apps